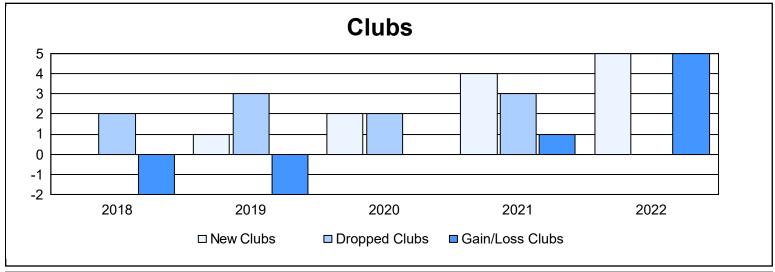

District 4 C4 As of June 2022 Cumulative

| Year      | New<br>Clubs | Dropped<br>Clubs | Gain/<br>Loss<br>Clubs | New<br>Members | Charter<br>Members | Reinstate<br>Members | Transfer<br>Members | Total<br>Member<br>Added | Total<br>Members<br>Dropped | Gain/<br>Loss<br>Members |
|-----------|--------------|------------------|------------------------|----------------|--------------------|----------------------|---------------------|--------------------------|-----------------------------|--------------------------|
| 2017-2018 | 0            | 2                | -2                     | 194            | 10                 | 5                    | 4                   | 213                      | 389                         | -176                     |
| 2018-2019 | 1            | 3                | -2                     | 147            | 37                 | 6                    | 2                   | 192                      | 329                         | -137                     |
| 2019-2020 | 2            | 2                | 0                      | 220            | 58                 | 1                    | 17                  | 296                      | 239                         | 57                       |
| 2020-2021 | 4            | 3                | 1                      | 176            | 135                | 15                   | 8                   | 334                      | 337                         | -3                       |
| 2021-2022 | 5            | 0                | 5                      | 323            | 189                | 9                    | 3                   | 524                      | 198                         | 326                      |
| Average   | 2            | 2                | 0                      | 212            | 86                 | 7                    | 7                   | 312                      | 298                         | 13                       |